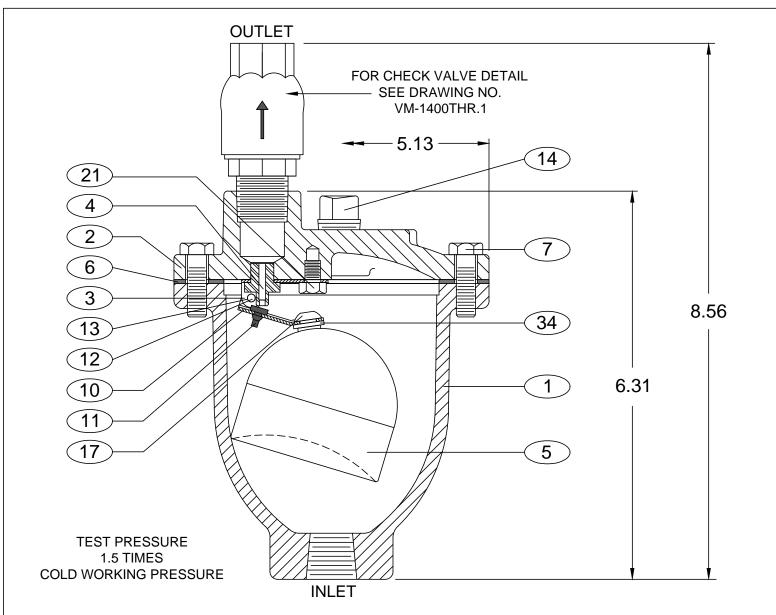

\* THE VALVE BODY IS THREADED FOR THE INLET NOTED AND REDUCER BUSHINGS ARE PROVIDED FOR THE SMALLER VALVE SIZES INDICATED.

- 1 BODY
- 2 COVER
- 3 LEVER FRAME
- 4 SEAT
- 5 FLOAT
- 6 GASKET
- 7 COVER BOLT
- 10 FLOAT ARM

- 11 ORIFICE BUTTON
- 12 PIVOT PIN
- 13 RETAINING RING (NOT SHOWN)
- 14 PIPE PLUG
- 17 FLOAT RETAINER
- 21 LOCATOR
- 34 LOCK WASHER

Revised 8-26-15 (Rev 2)

AIR RELEASE VALVE WITH VACUUM CHECK

K DATE

1-25-11